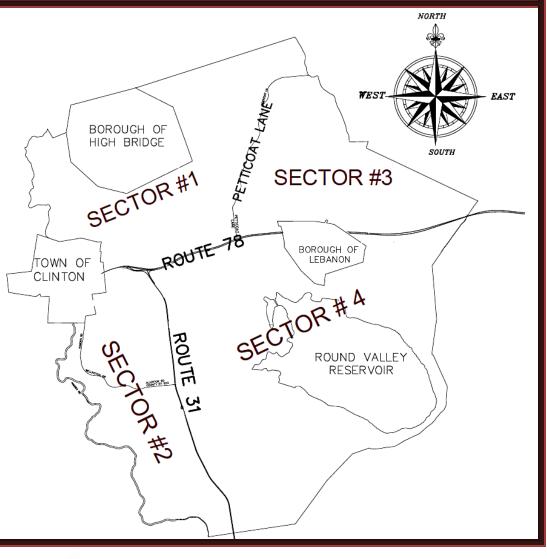

## LEAF PICK-UP SECTOR MAP

<u>SECTOR #1</u>: All Streets North of Route 78 and West of Petticoat Ln. will start on November 18th.

<u>SECTOR #2:</u> All Streets South of Route 78 and West of Route 31 will start on November 25th.

<u>SECTOR #3:</u> All Streets North of Route 78 and East of Petticoat Ln. will start on December 2nd.

<u>SECTOR #4:</u> All Streets South of Route 78 and East of Route 31 will start on December 9th.

\*\*HOLIDAYS, WEATHER, AND OTHER UNEXPECTED EVENTS MAY RESULT IN CHANGES OR DELAYS TO THE ANTICIPATED COLLECTION SCHEDULE.\*\*